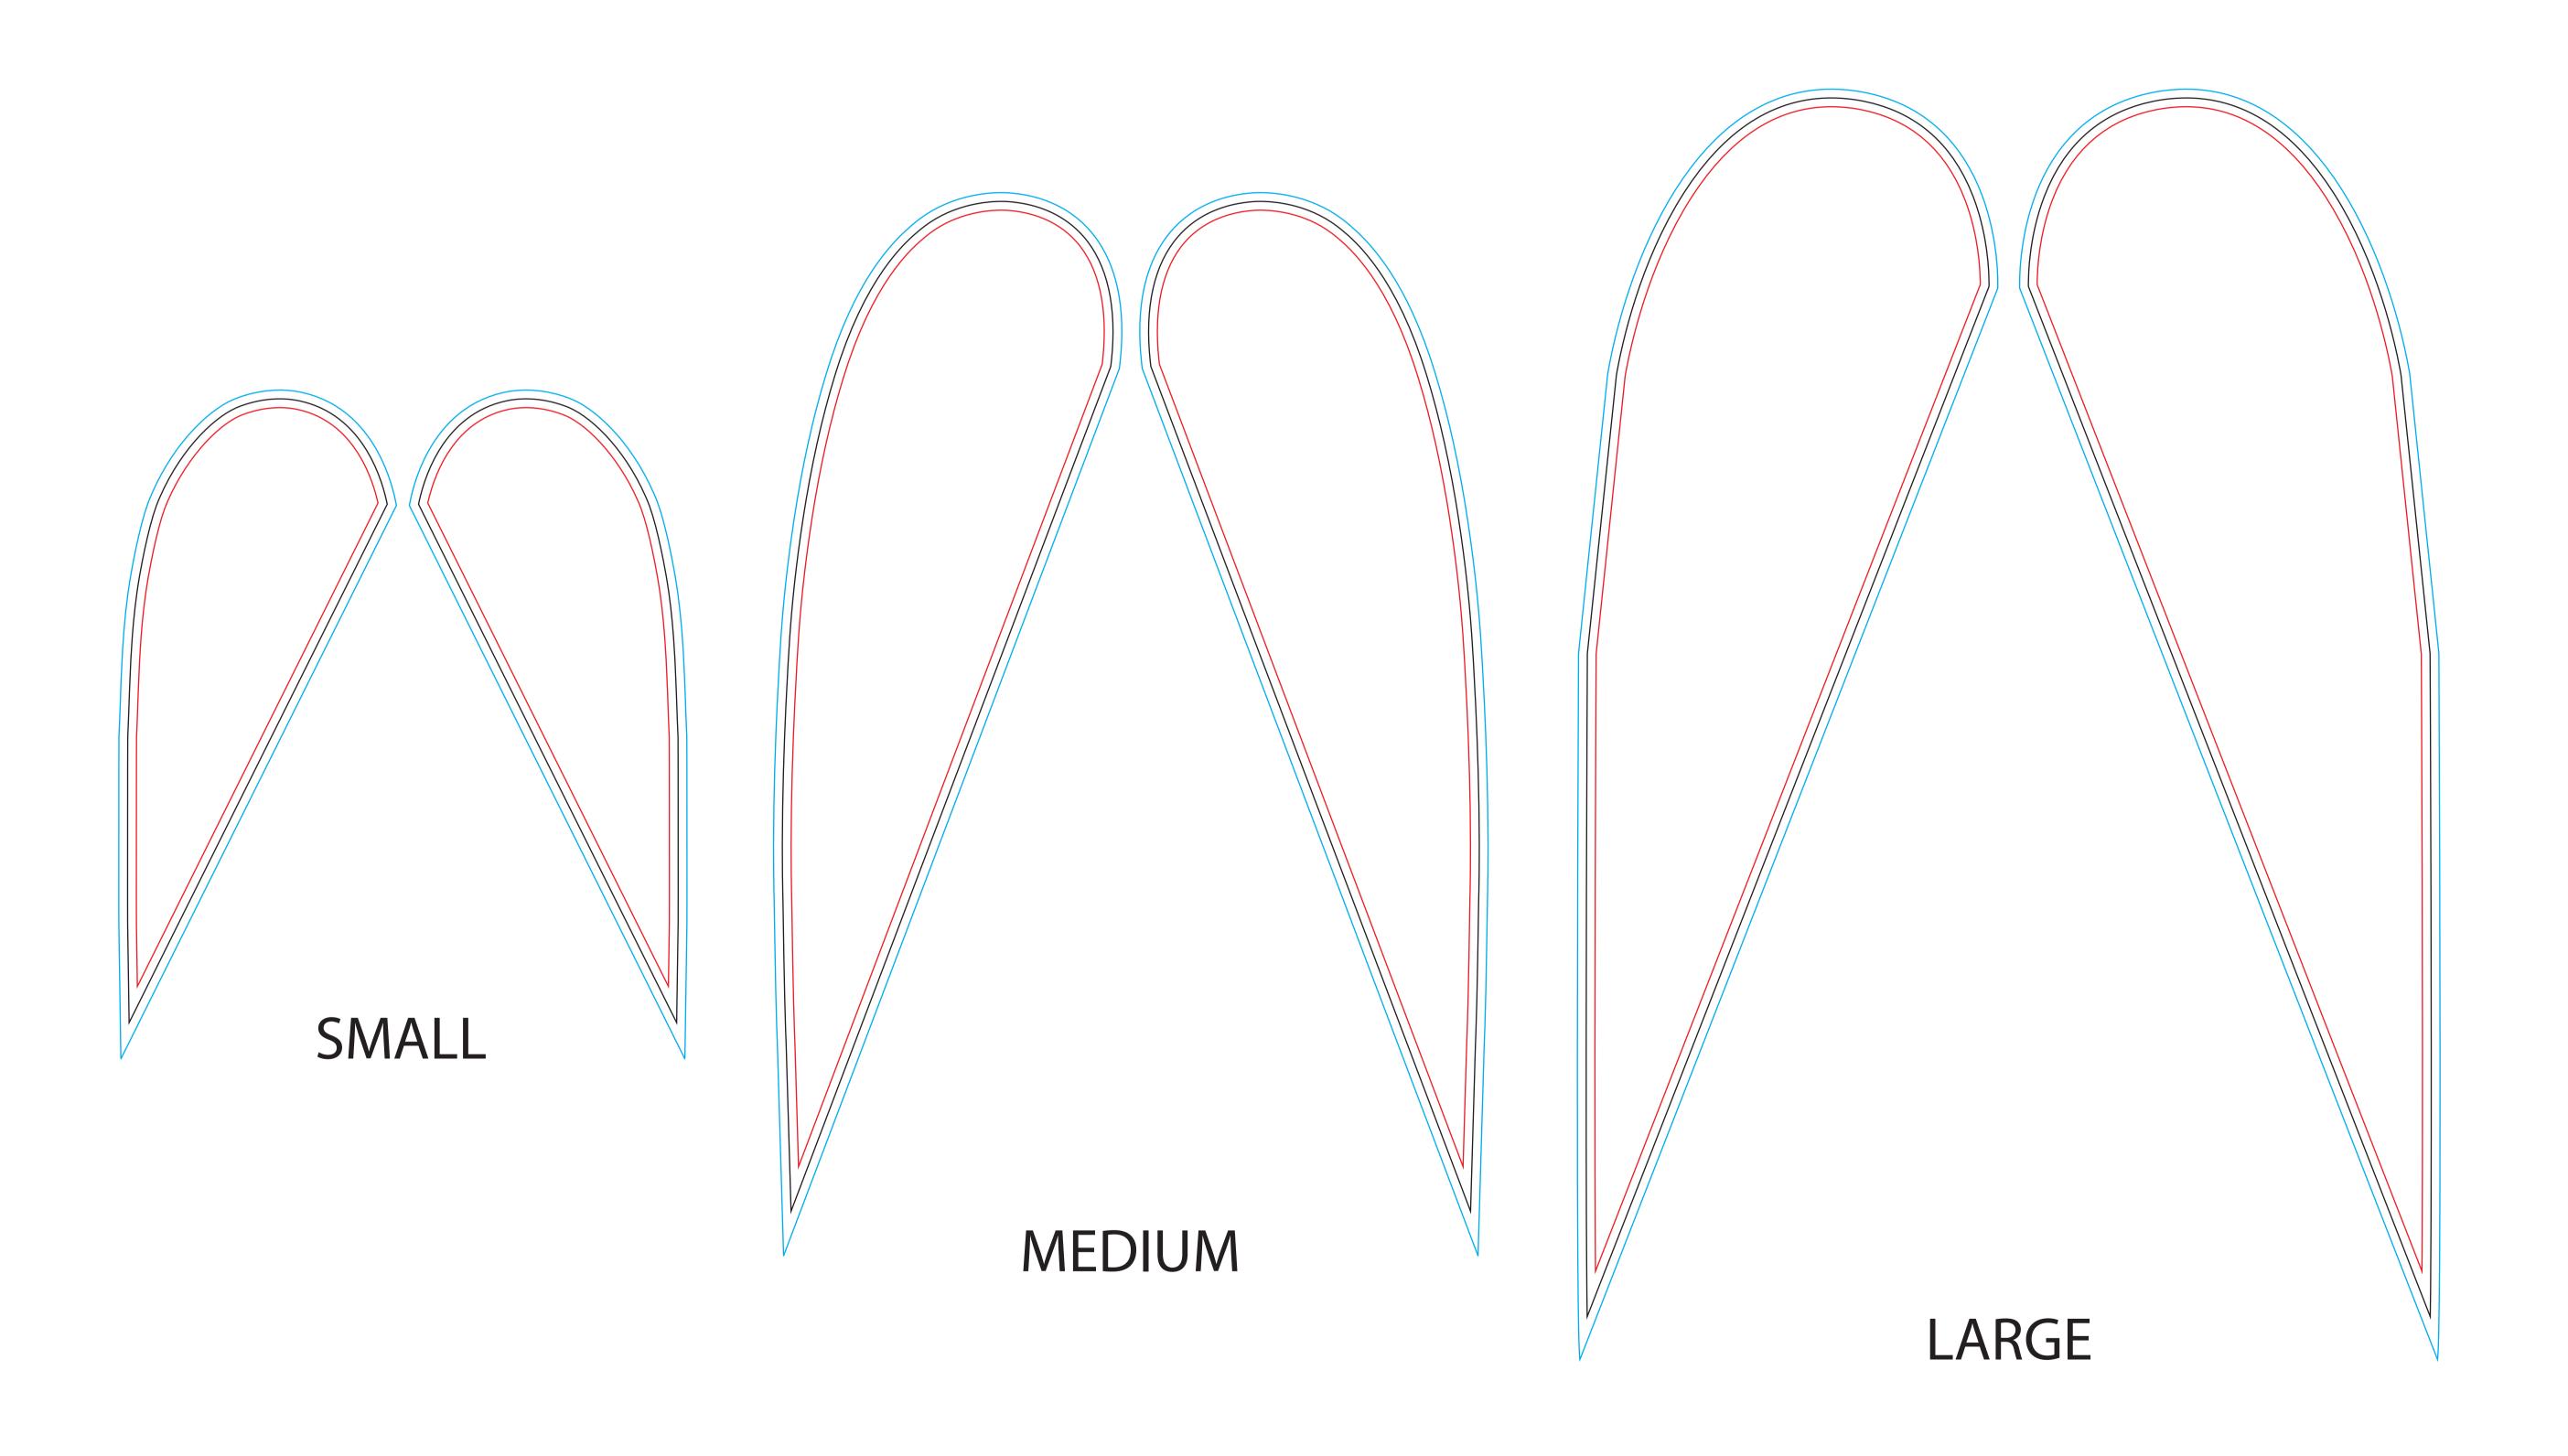

| _ |                           |
|---|---------------------------|
|   | TEARDROP FLAG PROOF       |
|   | SCALE: 1:10               |
|   | FABRIC:                   |
|   | PRINT METHOD: DIGITAL DYE |
|   | SLEEVE COLOUR:            |
|   | PANTONES:                 |
|   | APPROVED BY:              |
|   | DATE:                     |

| APPROXIMATE FINSIHED SIZE |
|---------------------------|
| SAFE AREA                 |
| BLEED                     |