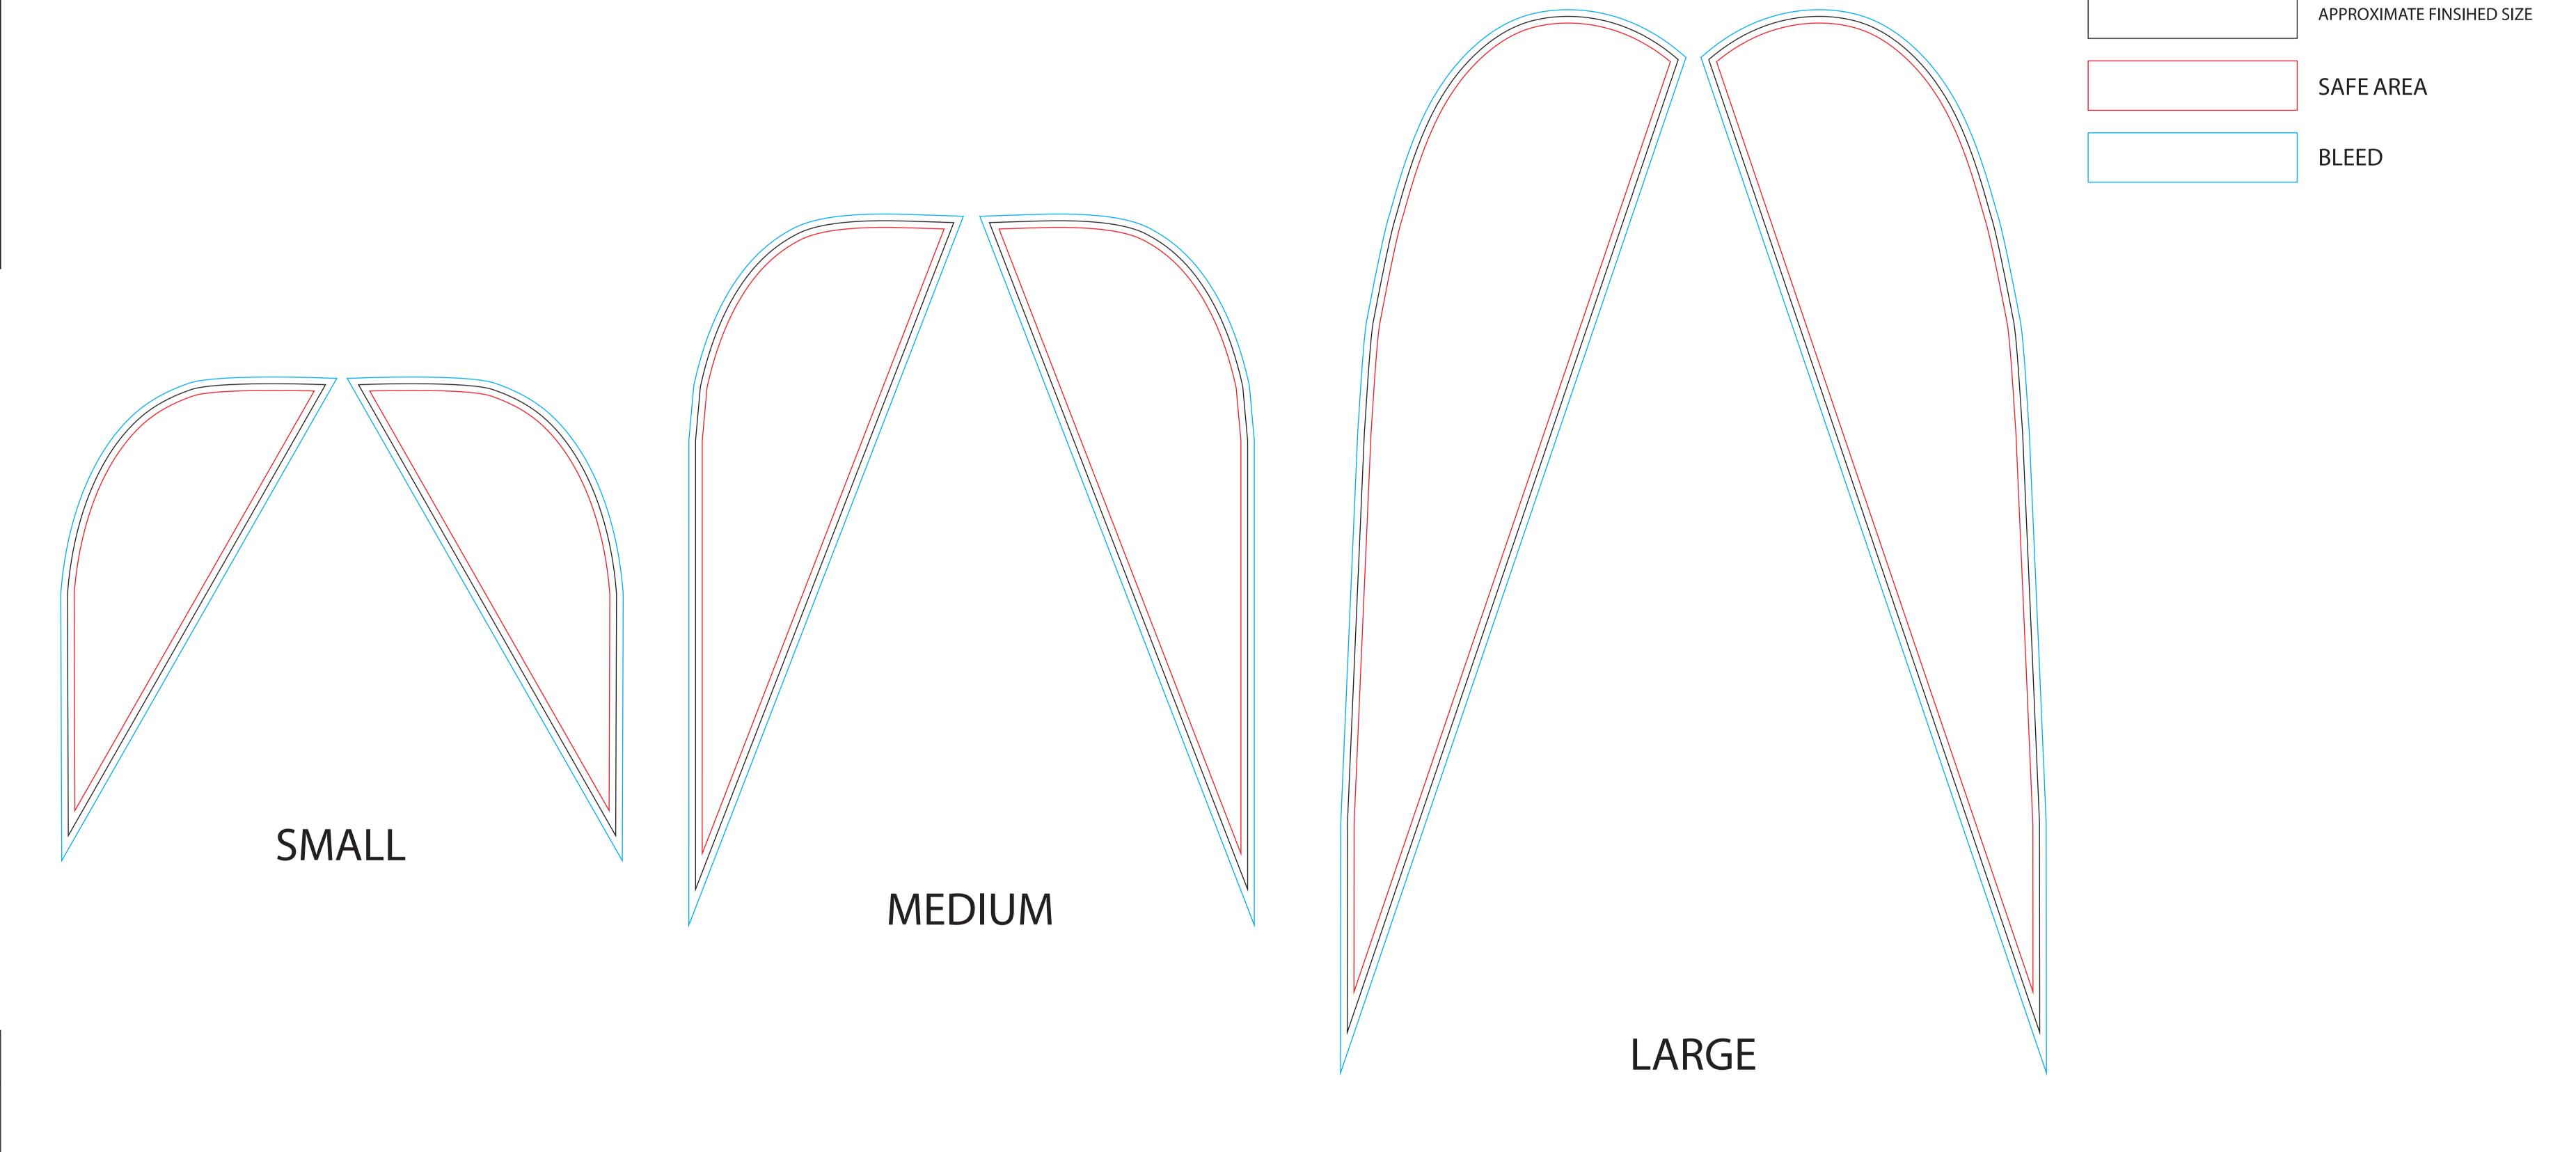

## PLEASE DO NOT EDIT THE "GUIDES" LAYER - PLACE ALL ARTWORK ON THE "GRAPHICS" AND "BG COLOUR" LAYER

| BLADE FLAG PROOF          |
|---------------------------|
| SCALE: 1:10               |
| FABRIC:                   |
| PRINT METHOD: DIGITAL DYE |
| SLEEVE COLOUR:            |
| PANTONES:                 |
| APPROVED BY:              |
| DATE:                     |